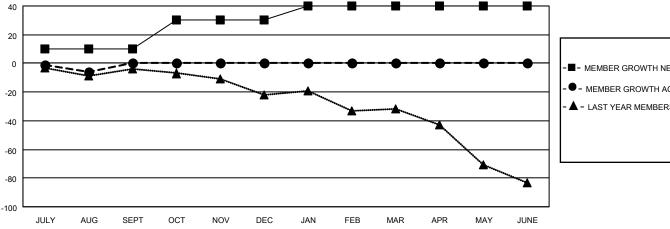

# GOALS AND ACTUAL MEMBERS CUMULATIVE

| -■- MEMBER GROWTH NET GOAL        |  |
|-----------------------------------|--|
| - ● - MEMBER GROWTH ACTUAL        |  |
| - ▲ - LAST YEAR MEMBERSHIP ACTUAL |  |
|                                   |  |
|                                   |  |